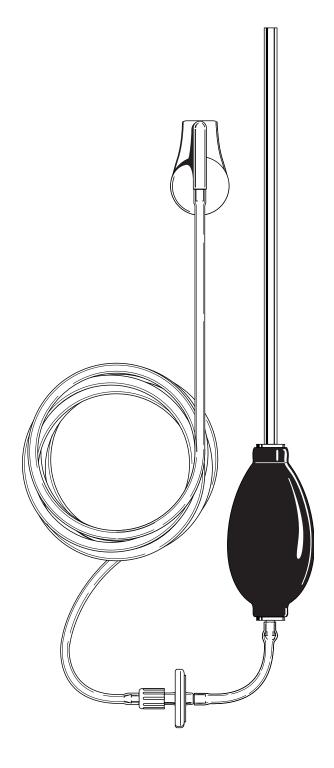

## **CO-205 Aspirator Kit**

Sample flue gas with your Fluke CO-210 or CO-220 using the CO-205 Aspirator Kit

Draw flue gas samples up to  $700^{\circ}$ F ( $370^{\circ}$ C) reliably for measurement with the Fluke CO-210 Carbon Monoxide probe or Fluke CO-220 Carbon Monoxide meter.

The CO-205 flue gas sampling accessory kit contains all the components necessary to provide a clean sample for the Fluke family of gas measuring devices. The CO-205 accessory kit includes:

- Stainless steel sampling tube.
- Industrial-grade hand operated aspirator to draw flue sample.
- Easily replaceable particulate filter.
- Specially designed nose cap for connection to the Fluke C0-210/220.
- 4' (1.2m) hose length.